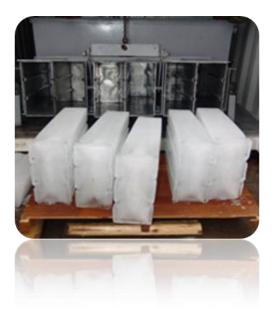

Block ice has a large dimension but has small contact area so it does not melt easily. It is usually cut into different pieces for different uses in ice sculpture, sea shipping and fish vessels. The small pieces of block ice can be also be used for various purposes. There will be a little loss because the ice will thaw partly when crushed. Focusun offers both transparent and milky white ice for your preference.

transparent block ice

milky block ice