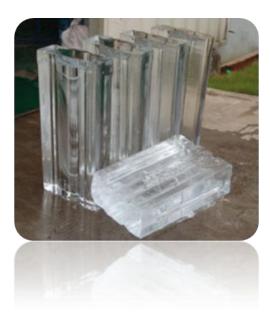

Block ice has a large dimension but has small contact area so it does not melt easily. It is usually cut into different pieces for different uses in ice sculpture, sea shipping and fish vessels. The small pieces of block ice can be also be used for various purposes. There will be a little loss because the ice will thaw partly when crushed. Focusun offers both transparent and milky white ice for your preference.

transparent block ice

milky block ice